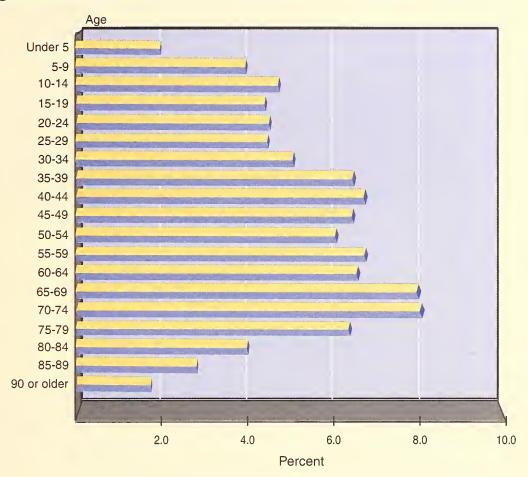

Retirement, and IRA, Keogh, and 401(k) payments.

<sup>2</sup>An aged unit is either a married couple living together with the husband or wife aged 65 or older, or a person 65 or older, who does not live with a spouse. Beneficiary units are the subset of this group who are receiving Social Security benefits. Source: *Income of the Population 55 or Older, 1998* (forthcoming).

#### Social Security provides the majority of income for the aged, 1998



<sup>1</sup>Includes private pensions and annuities, government employee pensions, Railroad Retirement, and IRA, Keogh, and 401(k) payments.

Source: Income of the Population 55 or Older, 1998 (forthcoming).









Source: Table 4.B4.

## Percentage distribution of persons receiving federally administered SSI payments, by age, December 1998



Source: Unpublished data.

## Percent of recipients of federally and state-administered SSI, by category, December 1998



Source: Table 7.A3.





Source: Table 7.A4.

#### Number of SSI recipients, by age, 1974-98



Source: Data for 1974-95 from "Reinventing SSI Statistics: SSA's New Longitudinal File," Clark D. Pickett and Charles G. Scott, *Social Security Bulletin*, Summer 1996. Subsequent data, unpublished.

#### Program Descriptions

| 2A Social Security (Old-Age, Survivors, and Disability Insurance) | 29<br>31<br>31<br>41<br>57<br>61<br>74 | Summary History of Provisions Coverage, Financing, and Insured Status Benefit Computation and Automatic Adjustments Computing a Retired-Worker Benefit Benefit Types and Levels Effect of Current Earnings and Taxation of Benefits |
|----------